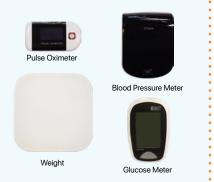

## **Remote Care**

The Remote Care program utilizes a collection of IOT to capture a wide range of health data, such as blood pressure, blood oxygen level, blood sugar, weight, and heart rate. The data is then transmitted to your health care providers in real time, allowing for immediate actionable steps if necessary.